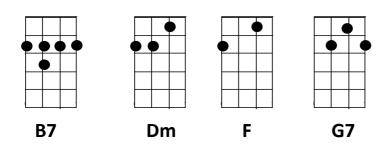

She thought that I was tucked up in my Bedroom fast G7

asleep

C Em Am
Then I saw mommy tickle Santa Claus
C F A7

Underneath his beard so snowy white

В7

What a laugh it would have been

Em A7 Dm

If daddy had only seen