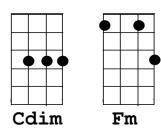

## **SPA STRUMMERS** v2 12/12/2013

Composer : Tommie Connor

D.J. UKULELE GROUP OF LEAMINGTON SPA www.spa-strummers.co.uk

C Em Am

I saw mommy kissing Santa Claus

C G7

Underneath the mistletoe last night

C Cdim C
She didn't see me creep down the stairs to have a peek
D7 G7 Fm