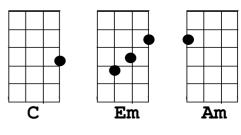

## **SPA STRUMMERS** v2 12/12/2013

Composer : Tommie Connor

D.J. UKULELE GROUP OF LEAMINGTON SPA www.spa-strummers.co.uk

C Em Am

I saw mommy kissing Santa Claus

C G7

Underneath the mistletoe last night

C Cdim C
She didn't see me creep down the stairs to have a peek
D7 G7 Fm